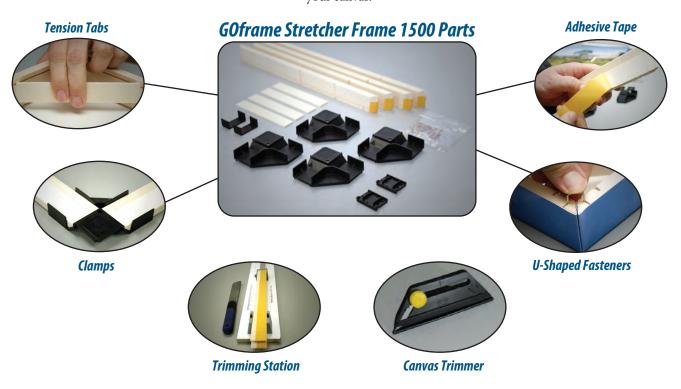

## Easy to Make!

GOframe Stretcher frame is quick and easy to assembly. The high quality adhesive tape eliminates the need for pliers. The patented clamps are reusable and ensure that the frames will be perfectly square and prevent the adhesive tape from touching the canvas. U-Shaped fasteners help to create those neat and perfectly folded corners. The tabs snap easily into place providing constant tension that creates a drum-like feel to your canvas.